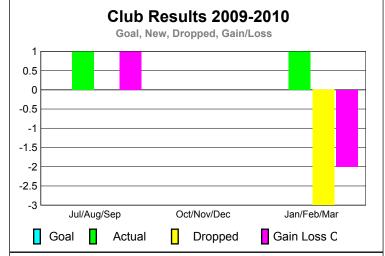

GMT: Doctor NICOLAS JARA ORELL Location: PERU GMT CA: 3

|             |                            | <u>Club</u><br><b>20</b> 0    |                                   | <u>Clubs</u><br>2008-2009        |                                  |
|-------------|----------------------------|-------------------------------|-----------------------------------|----------------------------------|----------------------------------|
| Month       | New<br>Club<br><u>Goal</u> | Actual<br>New<br><u>Clubs</u> | Actual<br>Dropped<br><u>Clubs</u> | Gain/<br>Loss of<br><u>Clubs</u> | Gain/<br>Loss of<br><u>Clubs</u> |
| Jul/Aug/Sep | 0                          | 1                             | 0                                 | 1                                | -3                               |
| Oct/Nov/Dec | 0                          | 0                             | 0                                 | 0                                | 0                                |
| Jan/Feb/Mar | 0                          | 1                             | -3                                | -2                               | 0                                |
| Totals      | 0                          | 2                             | -3                                | -1                               | -3                               |