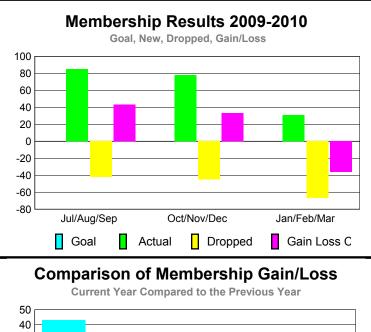

## YTD Status Quo Clubs 2009-2010

|             |             | MEM           | <u>BBRSH</u>      | <u> </u>         |                  |
|-------------|-------------|---------------|-------------------|------------------|------------------|
|             |             | Member        | Membership        |                  |                  |
|             |             | 200           | 2008-2009         |                  |                  |
|             | Net<br>Memb | Actual<br>New | Actual<br>Dropped | Gain/<br>Loss of | Gain/<br>Loss of |
| Month       | Goal        | <u>Memb</u>   | <u>Memb</u>       | <u>Memb</u>      | <u>Memb</u>      |
| Jul/Aug/Sep | 0           | 85            | -42               | 43               | -33              |
| Oct/Nov/Dec | 0           | 78            | -45               | 33               | 5                |
| Jan/Feb/Mar | 0           | 31            | -67               | -36              | -4               |
| Totals      | 0           | 194           | -154              | 40               | -32              |