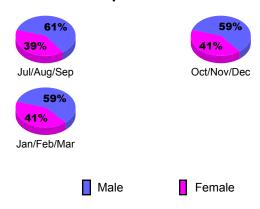

|                  |
|             |             | 200           | 2008-2009         |                  |                  |
|             | Net<br>Memb | Actual<br>New | Actual<br>Dropped | Gain/<br>Loss of | Gain/<br>Loss of |
| Month       | Goal        | <u>Memb</u>   | <u>Memb</u>       | <u>Memb</u>      | <u>Memb</u>      |
| Jul/Aug/Sep | 0           | 85            | -42               | 43               | -33              |
| Oct/Nov/Dec | 0           | 78            | -45               | 33               | 5                |
| Jan/Feb/Mar | 0           | 31            | -67               | -36              | -4               |
| Totals      | 0           | 194           | -154              | 40               | -32              |





## **Gender Comparison 2009-2010**