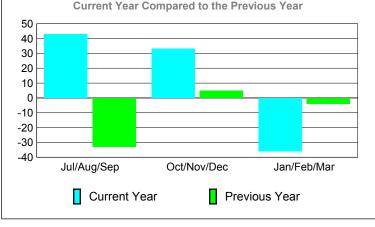

## YTD Status Quo Clubs 2009-2010

|             |             | MEM           | <u>BBRSH</u>      | <u> </u>         |                  |
|-------------|-------------|---------------|-------------------|------------------|------------------|
|             |             | Member        | Membership        |                  |                  |
|             |             | 200           | 2008-2009         |                  |                  |
|             | Net<br>Memb | Actual<br>New | Actual<br>Dropped | Gain/<br>Loss of | Gain/<br>Loss of |
| Month       | Goal        | <u>Memb</u>   | <u>Memb</u>       | <u>Memb</u>      | <u>Memb</u>      |
| Jul/Aug/Sep | 0           | 85            | -42               | 43               | -33              |
| Oct/Nov/Dec | 0           | 78            | -45               | 33               | 5                |
| Jan/Feb/Mar | 0           | 31            | -67               | -36              | -4               |
| Totals      | 0           | 194           | -154              | 40               | -32              |