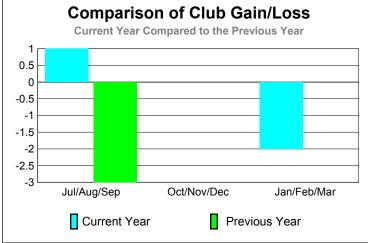

GMT: Doctor NICOLAS JARA ORELL Location: PERU GMT CA: 3

|             |                            | <u>Club</u><br><b>20</b> 0    |                                   | <u>Clubs</u><br>2008-2009        |                                  |
|-------------|----------------------------|-------------------------------|-----------------------------------|----------------------------------|----------------------------------|
| Month       | New<br>Club<br><u>Goal</u> | Actual<br>New<br><u>Clubs</u> | Actual<br>Dropped<br><u>Clubs</u> | Gain/<br>Loss of<br><u>Clubs</u> | Gain/<br>Loss of<br><u>Clubs</u> |
| Jul/Aug/Sep | 0                          | 1                             | 0                                 | 1                                | -3                               |
| Oct/Nov/Dec | 0                          | 0                             | 0                                 | 0                                | 0                                |
| Jan/Feb/Mar | 0                          | 1                             | -3                                | -2                               | 0                                |
| Totals      | 0                          | 2                             | -3                                | -1                               | -3                               |