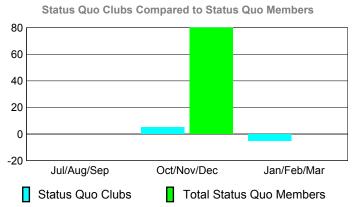

## YTD Status Quo Clubs 2009-2010

|             |             | MEM           | <u>BBRSH</u>      | <u> </u>         |                  |
|-------------|-------------|---------------|-------------------|------------------|------------------|
|             |             | Member        | Membership        |                  |                  |
|             |             | 200           | 2008-2009         |                  |                  |
|             | Net<br>Memb | Actual<br>New | Actual<br>Dropped | Gain/<br>Loss of | Gain/<br>Loss of |
| Month       | Goal        | <u>Memb</u>   | <u>Memb</u>       | <u>Memb</u>      | <u>Memb</u>      |
| Jul/Aug/Sep | 0           | 85            | -42               | 43               | -33              |
| Oct/Nov/Dec | 0           | 78            | -45               | 33               | 5                |
| Jan/Feb/Mar | 0           | 31            | -67               | -36              | -4               |
| Totals      | 0           | 194           | -154              | 40               | -32              |